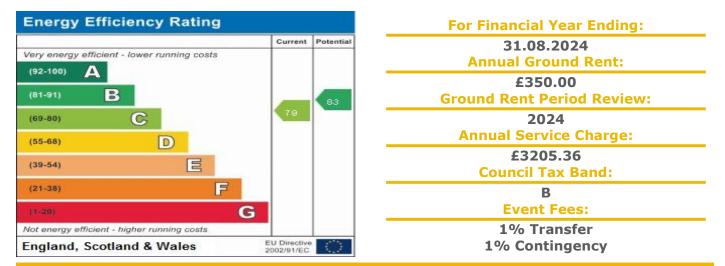

## A ONE BEDROOM RETIRMENT APARTMENT LOCATED ON THE FIRST FLOOR WITH VIEWS OVER THE GARDENS

Montgomery Court was constructed by McCarthy & Stone (Developments) Ltd and comprises 51 properties arranged over 3 floors each served by lift. The Development Manager can be contacted from various points within each property in the case of an emergency. For periods when the Development Manager is off duty there is a 24 hour emergency Appello call system. Each property comprises an entrance hall, lounge, kitchen, one or two bedrooms and bathroom. It is a condition of purchase that residents be over the age of 60 years, or in the event of a couple, one must be over the age of 60 years and the other over 55 years. Please speak to our Property Consultant if you require information regarding "Event Fees" that may apply to this property.