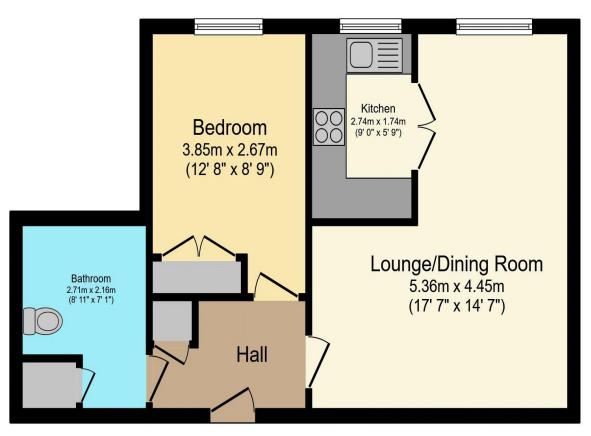

01425 632257 🗢 charlotte.harvey@retirementhomesearch.co.uk

Visit us at retirementhomesearch.co.uk

Total floor area 46.2 sq.m. (497 sq.ft.) approx

This floor plan is for illustrative purposes only. It is not drawn to scale. Any measurements, floor areas (including any total floor area), openings and orientation are approximate. No details are guaranteed, they cannot be relied upon for any purpose and they do not form part of any agreement. No liability is taken for any error, omission or misstatement. A party must rely upon its own inspection(s). Powered by www.focalagent.com